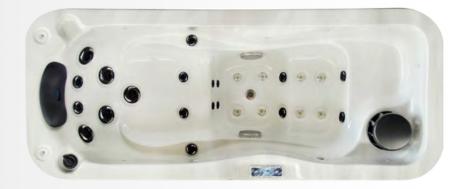

## 804B

| Specifications                                       |                      |
|------------------------------------------------------|----------------------|
| Exterior dimensions                                  | 1980*830*750mm       |
| Seating capacity                                     | 1- 2 persons         |
| Water Capacity                                       | 380L                 |
| Control System                                       | USA Balboa           |
| Shell                                                | USA Arishtech acryl  |
| <b>Circulation Pump</b>                              | 1x0.5 HP             |
| Massage Water Pump                                   | 1X2 HP               |
| Air Blower                                           | 1x400W               |
| Heater (USA Balboa)                                  | 1X3Kw                |
| CD Ozonizer                                          | 1X50mg/h             |
| Color Changing LED Lights                            | 15pcs                |
| Total Quantity of Jets<br>(304 Stainless steel trim) | 27pcs                |
| 3.5" hydrotherapy jets                               | 5pcs                 |
| 2.5" hydrotherapy jets                               | 2pcs                 |
| 2" hydrotherapy jets                                 | 8pcs                 |
| 1" circulation jets                                  | 4pcs                 |
| Air nozzles                                          | 8pcs                 |
| Spa Cover                                            | 1рс                  |
| Insulation Foam                                      | on shell and cabinet |
| FRB Bottom Base                                      | 1 рс                 |
| Ozon injector and Ozon<br>Mixer                      | 1 set                |
| Spa Protection bag                                   | 1 рс                 |

## 1 - 4 persons

The 804B is a standard-sized 1-2 person tub. With ample space for two people, the 804B model is a great beginner's tub for couples and individuals, and is a great choice for those looking for small hot tubs. The model packs a strong punch with up to 14 hydrotherapy jets in its system. With 2 pieces of heat-releasing grille, this outdoor spa is made perfectly for relaxation.