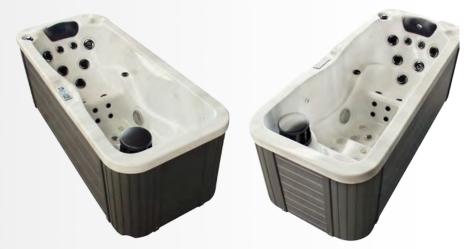

## 804B

| Specifications                                       |                      |
|------------------------------------------------------|----------------------|
| Exterior dimensions                                  | 1980*830*750mm       |
| Seating capacity                                     | 1- 2 persons         |
| Water Capacity                                       | 380L                 |
| Control System                                       | USA Balboa           |
| Shell                                                | USA Arishtech acryl  |
| <b>Circulation Pump</b>                              | 1x0.5 HP             |
| Massage Water Pump                                   | 1X2 HP               |
| Air Blower                                           | 1x400W               |
| Heater (USA Balboa)                                  | 1X3Kw                |
| CD Ozonizer                                          | 1X50mg/h             |
| Color Changing LED Lights                            | 15pcs                |
| Total Quantity of Jets<br>(304 Stainless steel trim) | 27pcs                |
| 3.5" hydrotherapy jets                               | 5pcs                 |
| 2.5" hydrotherapy jets                               | 2pcs                 |
| 2" hydrotherapy jets                                 | 8pcs                 |
| 1" circulation jets                                  | 4pcs                 |
| Air nozzles                                          | 8pcs                 |
| Spa Cover                                            | 1рс                  |
| Insulation Foam                                      | on shell and cabinet |
| FRB Bottom Base                                      | 1 рс                 |
| Ozon injector and Ozon<br>Mixer                      | 1 set                |
| Spa Protection bag                                   | 1 рс                 |

## 1 - 4 persons

The 804B is a standard-sized 1-2 person tub. With ample space for two people, the 804B model is a great beginner's tub for couples and individuals, and is a great choice for those looking for small hot tubs. The model packs a strong punch with up to 14 hydrotherapy jets in its system. With 2 pieces of heat-releasing grille, this outdoor spa is made perfectly for relaxation.